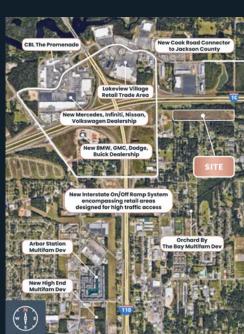

#### **PROPERTY DESCRIPTION**

Located at the corner of Lamey Bridge Road and Interstate 10 in booming D'Iberville this multi-family and multi-tenant retail mixed-use development opportunity has great access to high volume traffic and rooftops. The SW corner of I-10, a 6-lane main U.S. Hwy, & I-110 is a great location to avoid long waits in traffic on Sangani Blvd.