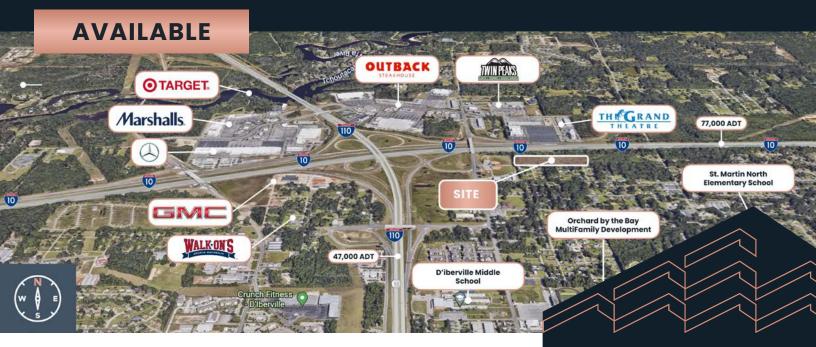

## Interstate Pad Sites Available For Sale or Lease at Restaraunt Row

Lamey Bridge Road and Interstate 10 D'Iberville, MS

#### **PROPERTY DESCRIPTION**

Located at the corner of Lamey Bridge Road and Interstate 10 in booming D'Iberville this multi-family and multi-tenant retail mixed-use development opportunity has great access to high volume traffic and rooftops. The SW corner of I-10, a 6-lane main U.S. Hwy, & I-110 is a great location to avoid long waits in traffic on Sangani Blvd.

### **PROPERTY DETAILS**

Property Type: Land

Acquisition Options: Fee Simple Purchase or Lease

Size: 14 Acres

**Location:** Corner of I-10 and Lamey Bridge Rd.

Zoning: C-3B

Traffic Count: 69k VPD I-10
Asking Price: Inquire for Price