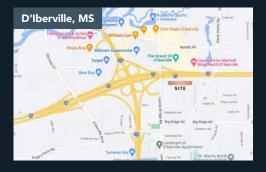

#### **PROPERTY DESCRIPTION**

Located at the corner of Lamey Bridge Road and Interstate 10 in booming D'Iberville this multi-family and multi-tenant retail mixed-use development opportunity has great access to high volume traffic and rooftops. The SW corner of I-10, a 6-lane main U.S. Hwy, & I-110 is a great location to avoid long waits in traffic on Sangani Blvd.

### **PROPERTY DETAILS**

Property Type: Land

Acquisition Options: Fee Simple Purchase or Lease

Size: 14 Acres

**Location:** Corner of I-10 and Lamey Bridge Rd.

Zoning: C-3B

Traffic Count: 69k VPD I-10
Asking Price: Inquire for Price