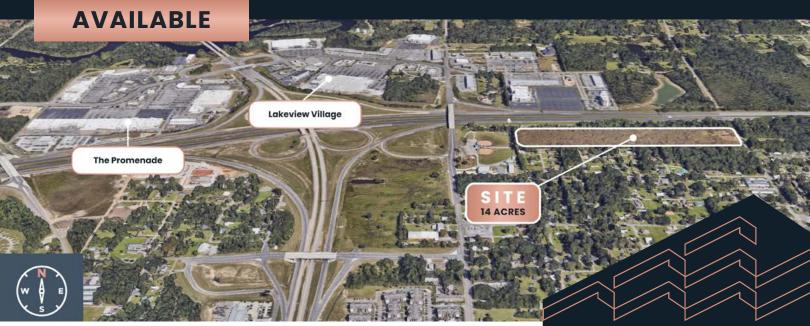

#### **PROPERTY DESCRIPTION**

Located at the corner of Lamey Bridge Road and Interstate 10 in booming D'Iberville this multi-family and multi-tenant retail mixed-use development opportunity has great access to high volume traffic and rooftops. The SW corner of I-10, a 6-lane main U.S. Hwy, & I-110 is a great location to avoid long waits in traffic on Sangani Blvd.

### **PROPERTY DETAILS**

Property Type: Land

Acquisition Options: Fee Simple Purchase or Lease

Size: 14 Acres

**Location:** Corner of I-10 and Lamey Bridge Rd.

Zoning: C-3B

Traffic Count: 69k VPD I-10
Asking Price: Inquire for Price