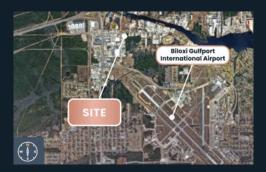

#### **PROPERTY DESCRIPTION**

Located near the corner of Creosote Road and Three Rivers Road near Highway 49 & Interstate 10 in Gulfport, this multi-bay end-cap has great access to high volume traffic and rooftops. The Highway 49 trade area is one of the most well established commercial districts on the MIssissippi Gulf Coast. The property is located in very close proximity to the Gulfport Biloxi International Airport, Industrial Seaway, Interstate 10, and adjacent to Sonic Drive-In.

#### **INVESTMENT HIGHLIGHTS**

- Suitable for Retail, Office, Banking, Restaurant, Medical
- Commercial uses allowable by right
- Interstate access and visibility
- Close to other amenities like Airport and Port