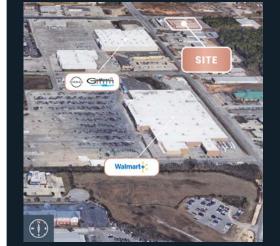

#### **PROPERTY DESCRIPTION**

Located near the corner of Creosote Road and Three Rivers Road near Highway 49 & Interstate 10 in Gulfport, this multi-bay end-cap has great access to high volume traffic and rooftops. The Highway 49 trade area is one of the most well established commercial districts on the MIssissippi Gulf Coast. The property is located in very close proximity to the Gulfport Biloxi International Airport, Industrial Seaway, Interstate 10, and adjacent to Sonic Drive-In.

#### **INVESTMENT HIGHLIGHTS**

- Suitable for Retail, Office, Banking, Restaurant, Medical
- Commercial uses allowable by right
- Interstate access and visibility
- Close to other amenities like Airport and Port