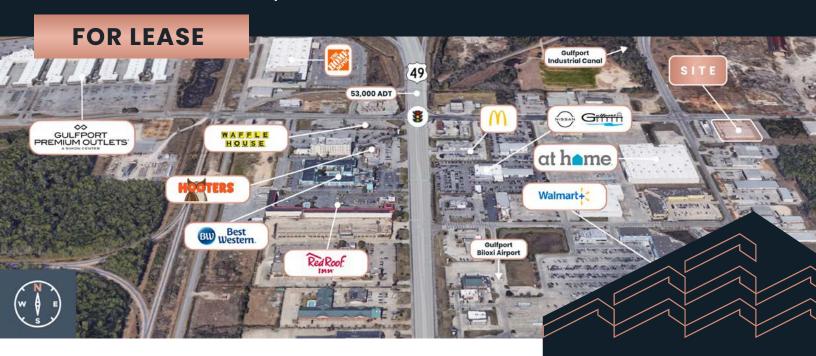

#### **PROPERTY DESCRIPTION**

Located near the corner of Creosote Road and Three Rivers Road near Highway 49 & Interstate 10 in Gulfport, this multi-bay end-cap has great access to high volume traffic and rooftops. The Highway 49 trade area is one of the most well established commercial districts on the MIssissippi Gulf Coast. The property is located in very close proximity to the Gulfport Biloxi International Airport, Industrial Seaway, Interstate 10, and adjacent to Sonic Drive-In.

#### **INVESTMENT HIGHLIGHTS**

- Suitable for Retail, Office, Banking, Restaurant, Medical
- Commercial uses allowable by right
- Interstate access and visibility
- Close to other amenities like Airport and Port