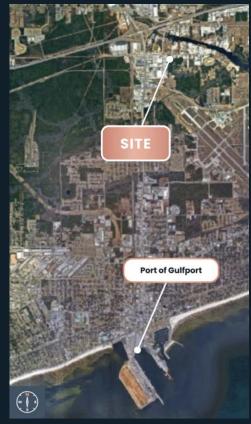

#### **PROPERTY DESCRIPTION**

Located near the corner of Creosote Road and Three Rivers Road near Highway 49 & Interstate 10 in Gulfport, this multi-bay end-cap has great access to high volume traffic and rooftops. The Highway 49 trade area is one of the most well established commercial districts on the MIssissippi Gulf Coast. The property is located in very close proximity to the Gulfport Biloxi International Airport, Industrial Seaway, Interstate 10, and adjacent to Sonic Drive-In.

#### **INVESTMENT HIGHLIGHTS**

- Suitable for Retail, Office, Banking, Restaurant, Medical
- Commercial uses allowable by right
- Interstate access and visibility
- Close to other amenities like Airport and Port