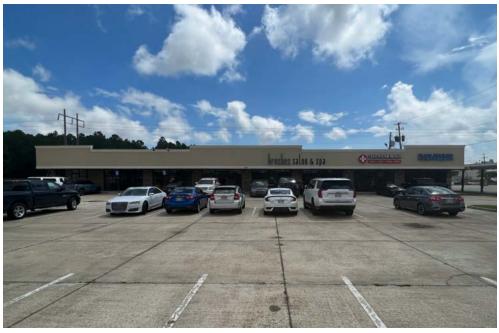

#### **PROPERTY DESCRIPTION**

Located near the corner of Creosote Road and Three Rivers Road near Highway 49 & Interstate 10 in Gulfport, this multi-bay end-cap has great access to high volume traffic and rooftops. The Highway 49 trade area is one of the most well established commercial districts on the MIssissippi Gulf Coast. The property is located in very close proximity to the Gulfport Biloxi International Airport, Industrial Seaway, Interstate 10, and adjacent to Sonic Drive-In.

#### **PROPERTY DETAILS**

Property Type: Strip Center Acquisition Options: Lease

Size: 1,200 - 4,800sf

Location: Creosote Road and Three Rivers

Zoning: B-2

Asking Price: \$12-\$15/sf based on size needed