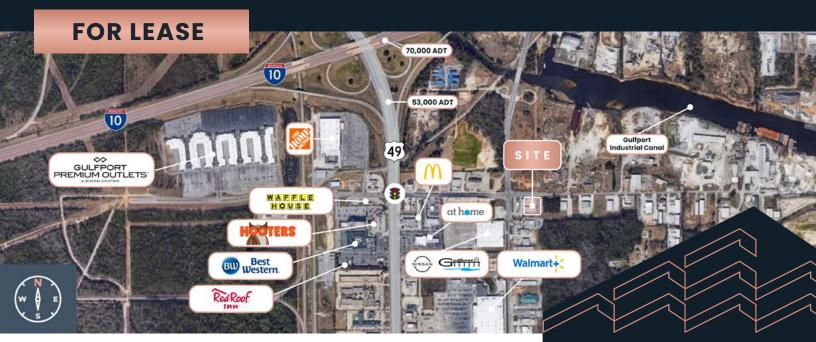

#### **PROPERTY DESCRIPTION**

Located near the corner of Creosote Road and Three Rivers Road near Highway 49 & Interstate 10 in Gulfport, this multi-bay end-cap has great access to high volume traffic and rooftops. The Highway 49 trade area is one of the most well established commercial districts on the MIssissippi Gulf Coast. The property is located in very close proximity to the Gulfport Biloxi International Airport, Industrial Seaway, Interstate 10, and adjacent to Sonic Drive-In.

#### **INVESTMENT HIGHLIGHTS**

- Suitable for Retail, Office, Banking, Restaurant, Medical
- Commercial uses allowable by right
- Interstate access and visibility
- Close to other amenities like Airport and Port